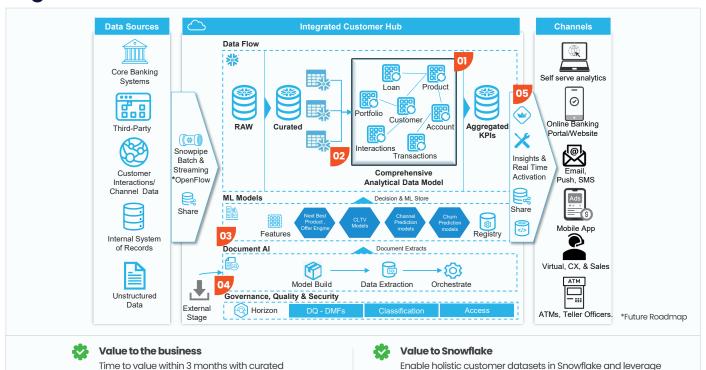

### **Migrate to Personalize Solution Architecture**

#### **Banking Data Model & KPI Stores**

pre-built and configured banking-specific data model, bureau feature suite (time series attributes, leverage index etc.), KPIs store

#### Pre-Built & Mapped Data Engineering

Pipelines Mapping from popular core banking systems and data pipelines from sources systems to foundational and consumption tables.

enhanced Snowflake capabilities increasing compute use

Prebuilt Data Quality & Governance frameworks to manage and maintain customer data FIS and other

#### AI/ML Predictive Models

Prebuilt ML notebooks with modularized parameter tuning predicting various facets of customer behavior like CLTV, Next best product, offer, Affluence, Life stage, Leverage, etc.

#### **Blend Unstructured Data**

Extract critical data elements from unstructured datasets - documents - and blend with structured data to create impactful insights

#### Integration to Decision & Activation Engines

Well defined integration patterns, APIs and message payloads to decision engines, activation engines for accelerated enablement